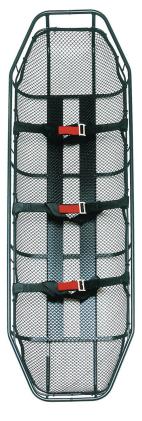

## **Gazelle Series Rescue Litters**

Regular

Tapered

Confined Space

The **Gazelle Rescue Litter Series** is intended for basic rescue and first response. Available in 3 models: Regular, Tapered, and Confined Space.

## **Features**

- Tubular 1.9 cm top frame and lower rails
- HDPE High density polyethylene netting
- Black powder coat finish
- Reinforced head and foot ends
- Rectangular Model -- Allows any backboard

## **Specifications**

| Gazelle Series Rescue Litter |         |          |
|------------------------------|---------|----------|
| Length (ALL)                 | 82.5 in | 209.6 cm |
| Width (REGULAR, TAPERED)     | 24.5 in | 62.2 cm  |
| Width (CONFINED)             | 18.3 in | 46.4 cm  |
| Depth (ALL)                  | 7 in    | 17.8 cm  |
| Weight (REGULAR, TAPERED)    | 33 lb   | 15 kg    |
| Weight (CONFINED)            | 31 lb   | 14 kg    |
| Rated Load Limit (ALL)       | 900 lb  | 4 kN     |