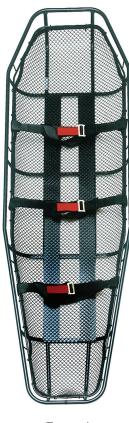

## **Gazelle Series Rescue Litters**

Regular

Tapered

Confined Space

The **Gazelle Rescue Litter Series** is intended for basic rescue and first response. Available in 3 models: Regular, Tapered, and Confined Space.

## **Features**

- Tubular 1.9 cm top frame and lower rails
- HDPE High density polyethylene netting
- Black powder coat finish
- Reinforced head and foot ends
- Rectangular Model -- Allows any backboard

## **Specifications**

| Gazelle Series Rescue Litter |         |          |
|------------------------------|---------|----------|
| Length (ALL)                 | 82.5 in | 209.6 cm |
| Width (REGULAR, TAPERED)     | 24.5 in | 62.2 cm  |
| Width (CONFINED)             | 18.3 in | 46.4 cm  |
| Depth (ALL)                  | 7 in    | 17.8 cm  |
| Weight (REGULAR, TAPERED)    | 33 lb   | 15 kg    |
| Weight (CONFINED)            | 31 lb   | 14 kg    |
| Rated Load Limit (ALL)       | 900 lb  | 4 kN     |