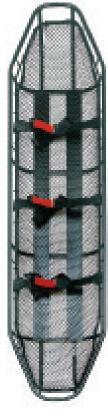

## **Gazelle Series Rescue Litters**

Regular

Tapered

Confined Space

The **Gazelle Rescue Litter Series** is intended for basic rescue and first response. Available in 3 models: Regular, Tapered, and Confined Space.

## **Features**

- Tubular 1.9 cm top frame and lower rails
- HDPE High density polyethylene netting
- Black powder coat finish
- Reinforced head and foot ends
- Rectangular Model -- Allows any backboard

## **Specifications**

| Gazelle Series Rescue Litter |         |          |
|------------------------------|---------|----------|
| Length (ALL)                 | 82.5 in | 209.6 cm |
| Width (REGULAR, TAPERED)     | 24.5 in | 62.2 cm  |
| Width (CONFINED)             | 18.3 in | 46.4 cm  |
| Depth (ALL)                  | 7 in    | 17.8 cm  |
| Weight (REGULAR, TAPERED)    | 33 lb   | 15 kg    |
| Weight (CONFINED)            | 31 lb   | 14 kg    |
| Rated Load Limit (ALL)       | 900 lb  | 4 kN     |